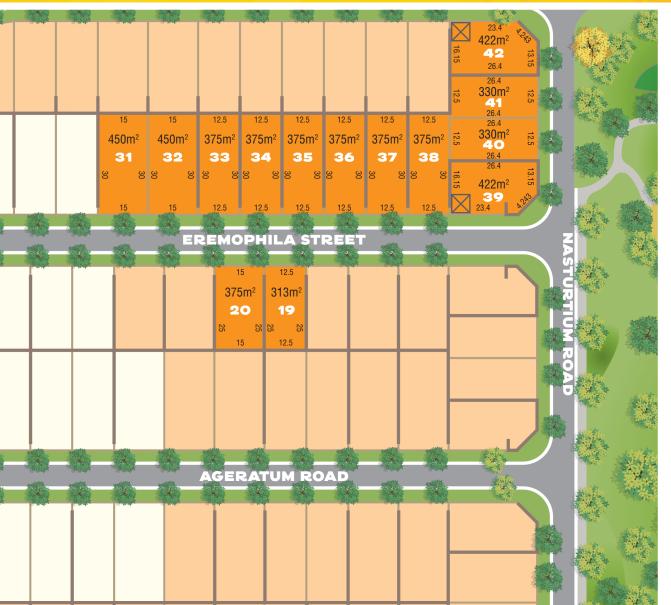

## **NEW RELEASE**

| BLOOM RELEASE - TITLES EST. OCTOBER 2022 |          |      |                   |           |     |        |
|------------------------------------------|----------|------|-------------------|-----------|-----|--------|
| Lot                                      | Frontage | Area | Address           | Price     | BAL | Zoning |
| 19                                       | 12.5     | 313  | Eremophila Street | \$255,000 | -   | RMD25  |
| 20                                       | 15       | 375  | Eremophila Street | \$288,000 | -   | RMD25  |
| 31                                       | 15       | 450  | Eremophila Street | \$335,000 | -   | RMD25  |
| 32                                       | 15       | 450  | Eremophila Street | \$335,000 | -   | RMD25  |
| 33                                       | 12.5     | 375  | Eremophila Street | \$285,000 | -   | RMD25  |
| 34                                       | 12.5     | 375  | Eremophila Street | \$285,000 | -   | RMD25  |
| 35                                       | 12.5     | 375  | Eremophila Street | \$285,000 | -   | RMD25  |
| 36                                       | 12.5     | 375  | Eremophila Street | \$285,000 | -   | RMD25  |
| 37                                       | 12.5     | 375  | Eremophila Street | \$285,000 | -   | RMD25  |
| 38                                       | 12.5     | 375  | Eremophila Street | \$285,000 | -   | RMD25  |
| 39                                       | 16.1     | 422  | Nasturtium Road   | \$325,000 | -   | RMD40  |
| 40                                       | 12.5     | 330  | Nasturtium Road   | \$265,000 | -   | RMD40  |
| 41                                       | 12.5     | 330  | Nasturtium Road   | \$265,000 | -   | RMD40  |
| 42                                       | 16.1     | 422  | Nasturtium Road   | \$325,000 | -   | RMD40  |