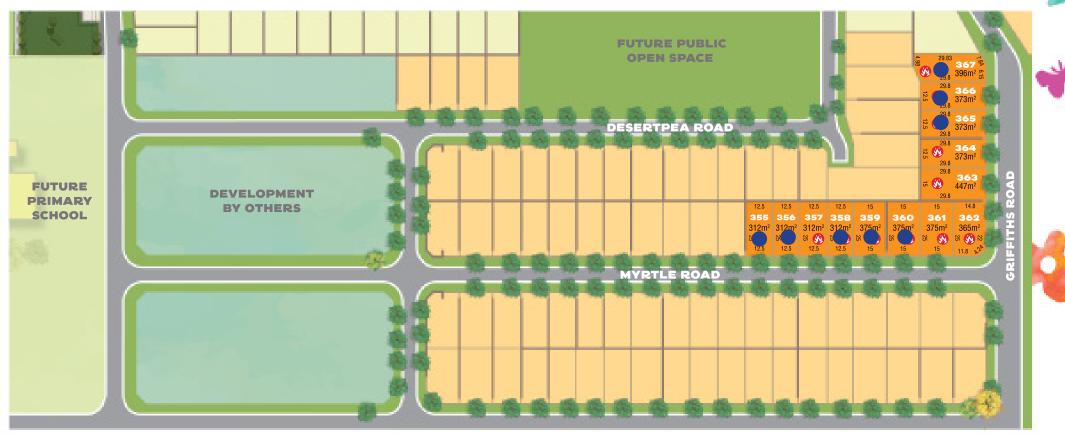

## **NEW RELEASE**

| JASMINE RELEASE - TITLES EST. NOVEMBER 2025 |          |      |                |                  |      |        |
|---------------------------------------------|----------|------|----------------|------------------|------|--------|
| Lot                                         | Frontage | Area | Address        | Price            | BAL  | Zoning |
| 355                                         | 12.5     | 312  | Myrtle Road    | HOLD - \$370,000 | LOW  | RMD25  |
| 356                                         | 12.5     | 312  | Myrtle Road    | HOLD - \$365,000 | 12.5 | RMD25  |
| 357                                         | 12.5     | 312  | Myrtle Road    | \$365,000        | 12.5 | RMD25  |
| 358                                         | 12.5     | 312  | Myrtle Road    | HOLD - \$365,000 | 12.5 | RMD25  |
| 359                                         | 15       | 375  | Myrtle Road    | HOLD - \$405,000 | 12.5 | RMD25  |
| 360                                         | 15       | 375  | Myrtle Road    | HOLD - \$405,000 | 12.5 | RMD25  |
| 361                                         | 15       | 375  | Myrtle Road    | \$402,500        | 19   | RMD25  |
| 362                                         | 14.8     | 365  | Myrtle Road    | \$390,000        | 29   | RMD25  |
| 363                                         | 15       | 447  | Griffiths Road | \$440,000        | 29   | RMD25  |
| 364                                         | 12.5     | 373  | Griffiths Road | \$395,000        | 29   | RMD25  |
| 365                                         | 12.5     | 373  | Griffiths Road | HOLD - \$395,000 | 29   | RMD25  |
| 366                                         | 12.5     | 373  | Griffiths Road | HOLD - \$395,000 | 29   | RMD25  |
| 367                                         | 12.5     | 395  | Griffiths Road | HOLD - \$405,000 | 29   | RMD25  |

## JASMINE RELEASE