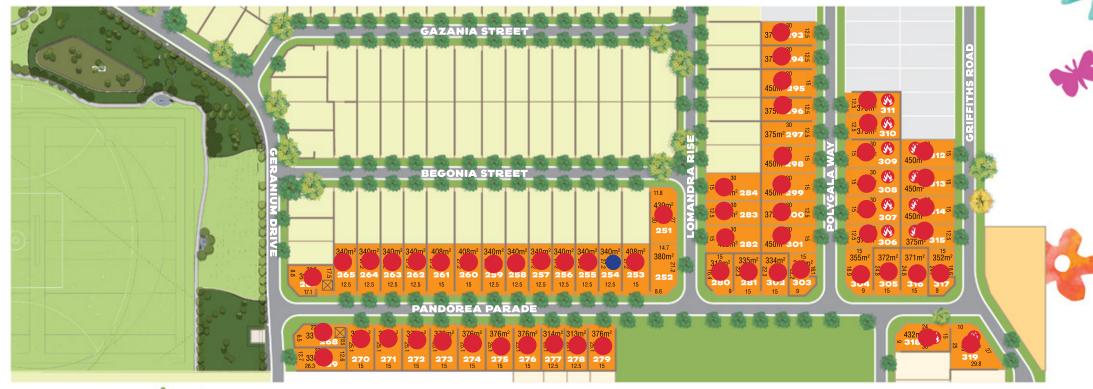

| Magnolia Release - Titled |          |      |                 |                  |     |        |  |  |  |
|---------------------------|----------|------|-----------------|------------------|-----|--------|--|--|--|
| Lot                       | Frontage | Area | Address         | Price            | BAL | Zoning |  |  |  |
| 252                       | 14.7     | 380  | Pandorea Parade | \$419,000        | LOW | RMD40  |  |  |  |
| 254                       | 12.5     | 340  | Pandorea Parade | HOLD - \$392,500 | LOW | RMD40  |  |  |  |
| 297                       | 12.5     | 375  | Polygala Way    | \$409,000        | LOW | RMD25  |  |  |  |

## MAGNOLIA RELEASE

### Contact **Damyn Strang** 0434 070 654

www.gardenparkgrove.com.au

Disclaimer: This plan is for illustrative purposes only. The Vendor reserves the right to amend this plan at any time in its absolute discretion. Please check with the Selling Agent for up-to-date information. For more information visit www.gardenpark.com.au/builder-buyer