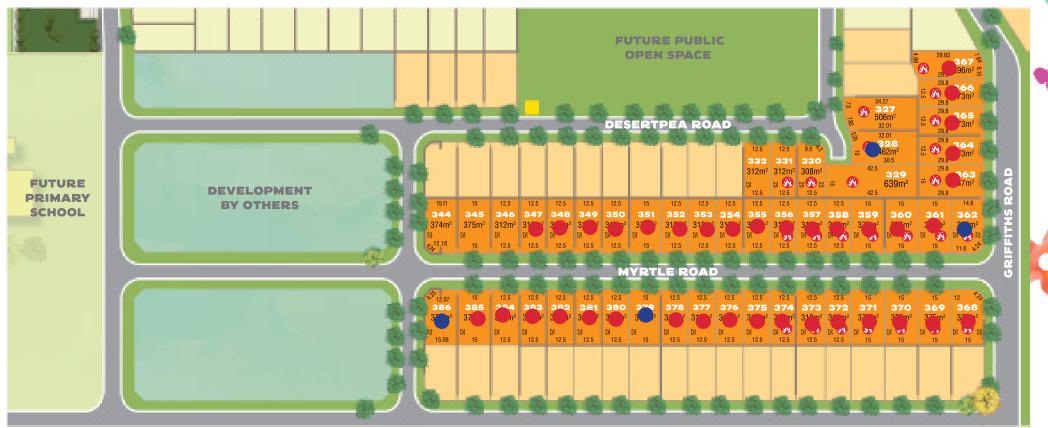

### **NEW RELEASE**

| JASMINE RELEASE - TITLES EST. NOVEMBER 2025 |           |      |                |                  |      |        |  |  |
|---------------------------------------------|-----------|------|----------------|------------------|------|--------|--|--|
| Lot                                         | Frontage  | Area | Address        | Price            | BAL  | Zoning |  |  |
| 327                                         | 15        | 506  | Desertpea Road | \$490,000        | 12.5 | RMD25  |  |  |
| 328                                         | 15        | 462  | Desertpea Road | HOLD - \$465,000 | 12.5 | RMD25  |  |  |
| 329                                         | 15        | 639  | Desertpea Road | \$535,000        | 12.5 | RMD25  |  |  |
| 330                                         | 12.5(cnr) | 308  | Desertpea Road | \$375,000        | 12.5 | RMD25  |  |  |
| 331                                         | 12.5      | 312  | Desertpea Road | \$381,000        | 12.5 | RMD25  |  |  |
| 332                                         | 12.5      | 312  | Desertpea Road | \$384,000        | LOW  | RMD25  |  |  |
| 344                                         | 15.1(cnr) | 374  | Myrtle Road    | \$412,000        | LOW  | RMD25  |  |  |
| 345                                         | 15        | 375  | Myrtle Road    | \$413,000        | LOW  | RMD25  |  |  |
| 346                                         | 12.5      | 312  | Myrtle Road    | \$374,000        | LOW  | RMD25  |  |  |
| 347                                         | 12.5      | 312  | Myrtle Road    | SOLD             | LOW  | RMD25  |  |  |
| 348                                         | 12.5      | 312  | Myrtle Road    | SOLD             | LOW  | RMD25  |  |  |
| 362                                         | 14.8      | 365  | Myrtle Road    | HOLD - \$390,000 | 29   | RMD25  |  |  |
| 379                                         | 15        | 375  | Myrtle Road    | HOLD - \$413,000 | LOW  | RMD25  |  |  |
| 384                                         | 12.5      | 312  | Myrtle Road    | SOLD             | LOW  | RMD25  |  |  |
| 385                                         | 15        | 375  | Myrtle Road    | SOLD             | LOW  | RMD25  |  |  |
| 386                                         | 15.1      | 372  | Myrtle Road    | HOLD - \$411,000 | LOW  | RMD25  |  |  |

# JASMINE RELEASE

### Contact Damyn Strang 0434 070 654 www.gardenpark.com.au

Disclaimer: This plan is for illustrative purposes only. The Vendor reserves the right to amend this plan at any time in its absolute discretion. Please check with the Selling Agent for up-to-date information. For more information visit www.gardenpark.com.au/builder-buyer