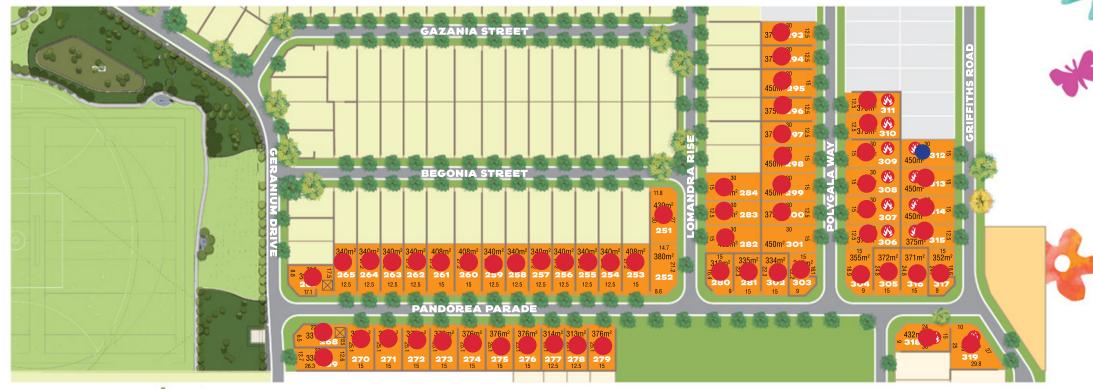

| Magnolia Release - Titled |          |      |                 |                  |     |        |  |  |  |
|---------------------------|----------|------|-----------------|------------------|-----|--------|--|--|--|
| Lot                       | Frontage | Area | Address         | Price            | BAL | Zoning |  |  |  |
| 252                       | 14.7     | 380  | Pandorea Parade | \$419,000        | LOW | RMD40  |  |  |  |
| 254                       | 12.5     | 340  | Pandorea Parade | SOLD             | LOW | RMD40  |  |  |  |
| 301                       | 15       | 450  | Polygala Way    | \$455,000        | LOW | RMD25  |  |  |  |
| 312                       | 15       | 450  | Griffiths Road  | HOLD - \$451,000 | LOW | RMD25  |  |  |  |

## MAGNOLIA RELEASE

### Contact **Damyn Strang** 0434 070 654

www.gardenparkgrove.com.au

Disclaimer: This plan is for illustrative purposes only. The Vendor reserves the right to amend this plan at any time in its absolute discretion. Please check with the Selling Agent for up-to-date information. For more information visit www.gardenpark.com.au/builder-buyer