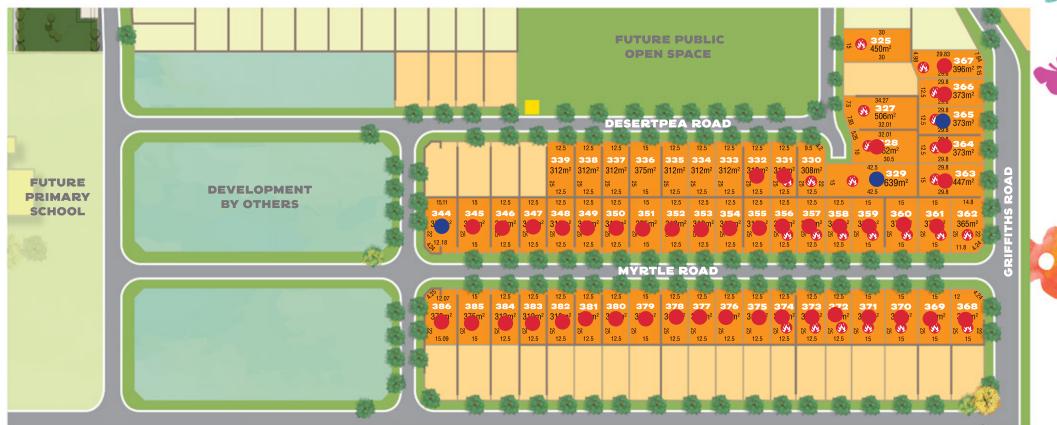

### **NEW RELEASE**

| JASMINE RELEASE - TITLES EST. NOVEMBER 2025 |           |      |                |                  |      |        |  |  |
|---------------------------------------------|-----------|------|----------------|------------------|------|--------|--|--|
| Lot                                         | Frontage  | Area | Address        | Price            | BAL  | Zoning |  |  |
| 325                                         | 15        | 450  | Desertpea Road | \$460,000        | 12.5 | RMD25  |  |  |
| 327                                         | 15        | 506  | Desertpea Road | \$490,000        | 12.5 | RMD25  |  |  |
| 328                                         | 15        | 462  | Desertpea Road | SOLD             | 12.5 | RMD25  |  |  |
| 329                                         | 15        | 639  | Desertpea Road | HOLD - \$535,000 | 12.5 | RMD25  |  |  |
| 330                                         | 12.5(cnr) | 308  | Desertpea Road | \$375,000        | 12.5 | RMD25  |  |  |
| 333                                         | 12.5      | 312  | Desertpea Road | \$385,000        | LOW  | RMD25  |  |  |
| 334                                         | 12.5      | 312  | Desertpea Road | \$385,000        | LOW  | RMD25  |  |  |
| 335                                         | 12.5      | 312  | Desertpea Road | \$385,000        | LOW  | RMD25  |  |  |
| 336                                         | 15        | 375  | Desertpea Road | \$415,000        | LOW  | RMD25  |  |  |
| 337                                         | 12.5      | 312  | Desertpea Road | \$385,000        | LOW  | RMD25  |  |  |
| 338                                         | 12.5      | 312  | Desertpea Road | \$385,000        | LOW  | RMD25  |  |  |
| 339                                         | 12.5      | 312  | Desertpea Road | \$385,000        | LOW  | RMD25  |  |  |
| 344                                         | 15.1(cnr) | 374  | Myrtle Road    | HOLD - \$412,000 | LOW  | RMD25  |  |  |
| 362                                         | 14.8      | 365  | Myrtle Road    | \$390,000        | 29   | RMD25  |  |  |
| 365                                         | 12.5      | 375  | Griffiths Road | HOLD - \$403,000 | 29   | RMD25  |  |  |

# JASMINE RELEASE

### Contact Damyn Strang 0434 070 654 www.gardenpark.com.au

Disclaimer: This plan is for illustrative purposes only.

The Vendor reserves the right to amend this plan at any time in its absolute discretion. Please check with the Selling Agent for up-to-date information. For more information visit www.gardenpark.com.au/builder-buyer