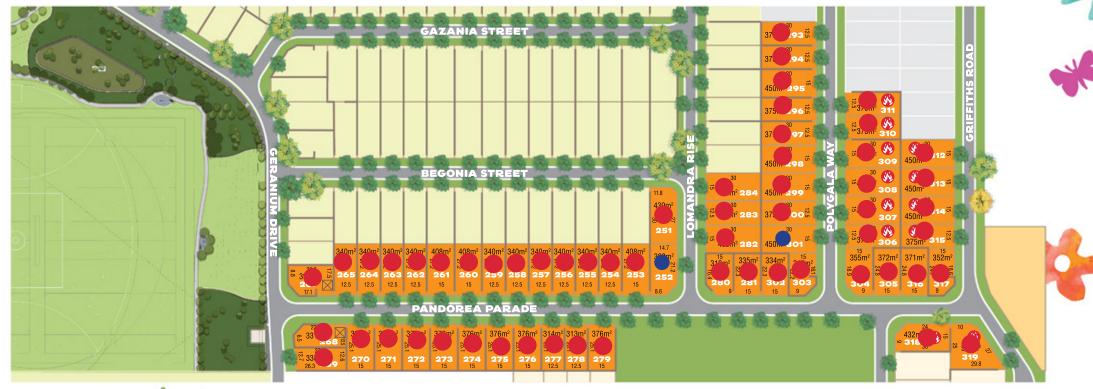

| Magnolia Release - Titled |          |      |                 |                  |     |        |  |  |  |
|---------------------------|----------|------|-----------------|------------------|-----|--------|--|--|--|
| Lot                       | Frontage | Area | Address         | Price            | BAL | Zoning |  |  |  |
| 252                       | 14.7     | 380  | Pandorea Parade | HOLD - \$419,000 | LOW | RMD40  |  |  |  |
| 254                       | 12.5     | 340  | Pandorea Parade | SOLD             | LOW | RMD40  |  |  |  |
| 301                       | 15       | 450  | Polygala Way    | HOLD - \$455,000 | LOW | RMD25  |  |  |  |
| 312                       | 15       | 450  | Griffiths Road  | SOLD             | LOW | RMD25  |  |  |  |

## MAGNOLIA RELEASE

### Contact Damyn Strang 0434 070 654

www.gardenparkgrove.com.au

Disclaimer: This plan is for illustrative purposes only. The Vendor reserves the right to amend this plan at any time in its absolute discretion. Please check with the Selling Agent for up-to-date information. For more information visit www.gardenpark.com.au/builder-buyer