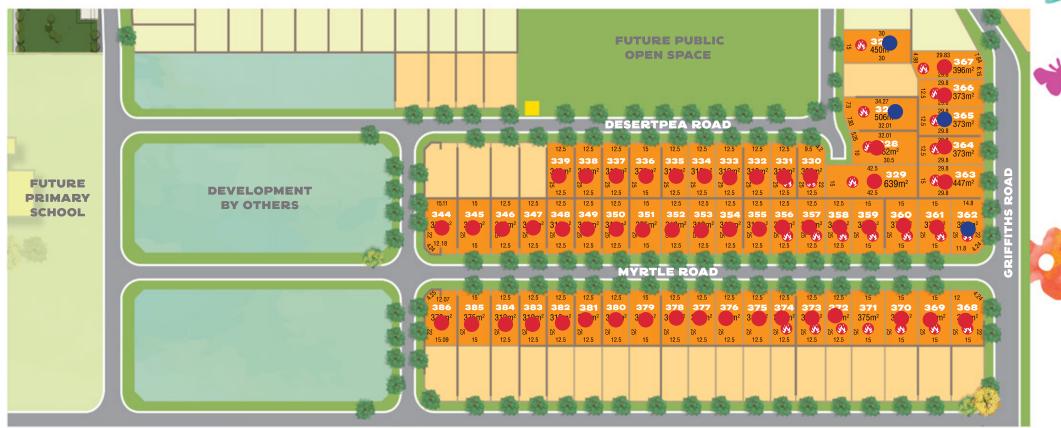

### **NEW RELEASE**

| JASMINE RELEASE - TITLES EST. NOVEMBER 2025 |           |      |                |                  |      |        |  |  |
|---------------------------------------------|-----------|------|----------------|------------------|------|--------|--|--|
| Lot                                         | Frontage  | Area | Address        | Price            | BAL  | Zoning |  |  |
| 325                                         | 15        | 450  | Desertpea Road | HOLD - \$460,000 | 12.5 | RMD25  |  |  |
| 327                                         | 15        | 506  | Desertpea Road | HOLD - \$490,000 | 12.5 | RMD25  |  |  |
| 328                                         | 15        | 462  | Desertpea Road | SOLD             | 12.5 | RMD25  |  |  |
| 329                                         | 15        | 639  | Desertpea Road | SOLD             | 12.5 | RMD25  |  |  |
| 330                                         | 12.5      | 308  | Desertpea Road | SOLD             | 12.5 | RMD25  |  |  |
| 333                                         | 12.5      | 312  | Desertpea Road | SOLD             | LOW  | RMD25  |  |  |
| 334                                         | 12.5      | 312  | Desertpea Road | SOLD             | LOW  | RMD25  |  |  |
| 335                                         | 12.5      | 312  | Desertpea Road | SOLD             | LOW  | RMD25  |  |  |
| 336                                         | 15        | 375  | Desertpea Road | SOLD             | LOW  | RMD25  |  |  |
| 337                                         | 12.5      | 312  | Desertpea Road | SOLD             | LOW  | RMD25  |  |  |
| 338                                         | 12.5      | 312  | Desertpea Road | SOLD             | LOW  | RMD25  |  |  |
| 339                                         | 12.5      | 312  | Desertpea Road | SOLD             | LOW  | RMD25  |  |  |
| 344                                         | 15.1(cnr) | 374  | Myrtle Road    | SOLD             | LOW  | RMD25  |  |  |
| 362                                         | 14.8      | 365  | Myrtle Road    | HOLD - \$390,000 | 29   | RMD25  |  |  |
| 365                                         | 12.5      | 375  | Griffiths Road | HOLD - \$403,000 | 29   | RMD25  |  |  |
| 371                                         | 15        | 375  | Myrtle Road    | \$405,000        | 12.5 | RMD25  |  |  |

# JASMINE RELEASE

### Contact Damyn Strang 0434 070 654 www.gardenpark.com.au

Disclaimer: This plan is for illustrative purposes only.

The Vendor reserves the right to amend this plan at any time in its absolute discretion. Please check with the Selling Agent for up-to-date information. For more information visit www.gardenpark.com.au/builder-buyer