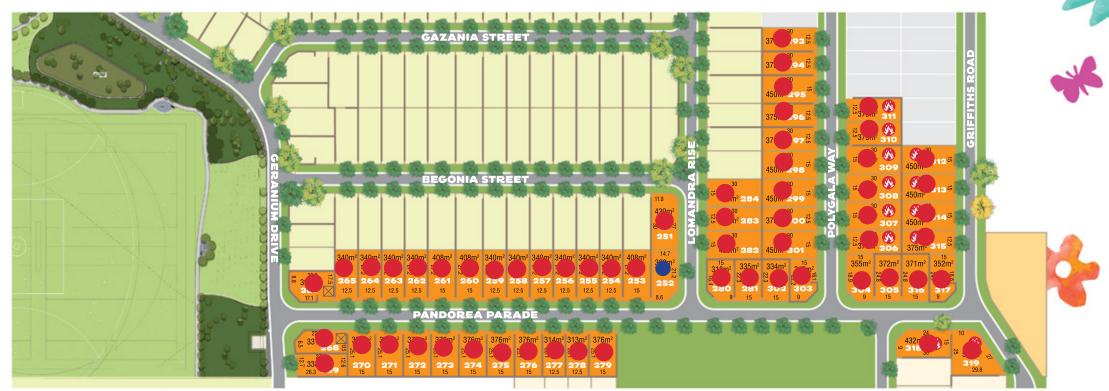

| Magnolia Release - Titled |          |      |                 |                  |     |        |  |  |  |
|---------------------------|----------|------|-----------------|------------------|-----|--------|--|--|--|
| Lot                       | Frontage | Area | Address         | Price            | BAL | Zoning |  |  |  |
| 252                       | 14.7     | 380  | Pandorea Parade | HOLD - \$419,000 | LOW | RMD40  |  |  |  |
| 301                       | 15       | 450  | Polygala Way    | SOLD             | LOW | RMD25  |  |  |  |
| 312                       | 15       | 450  | Griffiths Road  | SOLD             | LOW | RMD25  |  |  |  |

#### www.gardenparkgrove.com.au

GARDEN PA

Disclaimer: This plan is for illustrative purposes only. The Vendor reserves the right to amend this plan at any time in its absolute discretion. Please check with the Selling Agent for up-to-date information. For more information visit www.gardenpark.com.au/builder-buyer