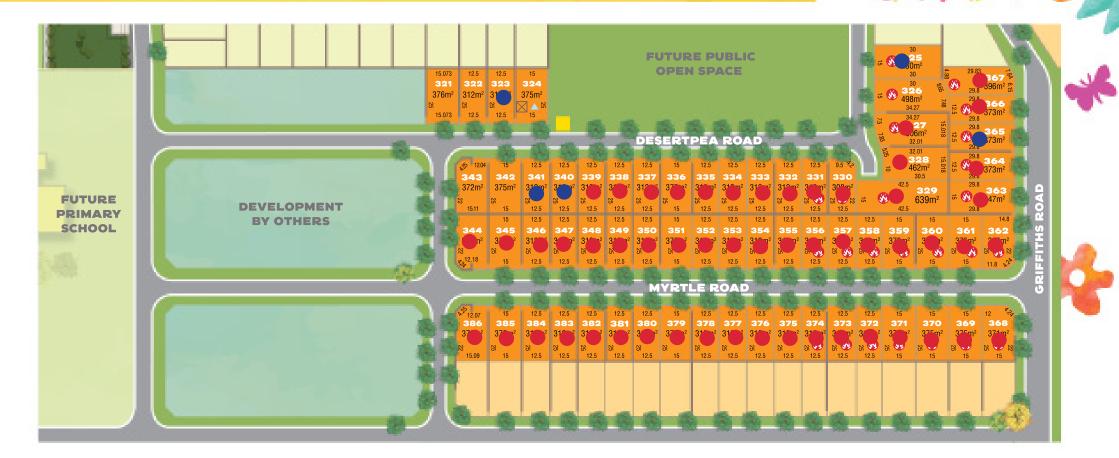

### **NEW RELEASE**

| JASMINE RELEASE - TITLES EST. NOVEMBER 2025 |           |      |                |                  |      |        |  |  |
|---------------------------------------------|-----------|------|----------------|------------------|------|--------|--|--|
| Lot                                         | Frontage  | Area | Address        | Price            | BAL  | Zoning |  |  |
| 321                                         | 15.1      | 376  | Desertpea Road | \$419,000        | LOW  | RMD25  |  |  |
| 322                                         | 12.5      | 312  | Desertpea Road | \$385,000        | LOW  | RMD25  |  |  |
| 323                                         | 12.5      | 312  | Desertpea Road | HOLD - \$385,000 | LOW  | RMD25  |  |  |
| 324                                         | 15        | 375  | Desertpea Road | \$425,000        | LOW  | RMD25  |  |  |
| 325                                         | 15        | 450  | Desertpea Road | HOLD - \$460,000 | 12.5 | RMD25  |  |  |
| 326                                         | 15        | 498  | Desertpea Road | \$499,000        | 12.5 | RMD25  |  |  |
| 327                                         | 15        | 506  | Desertpea Road | SOLD             | 12.5 | RMD25  |  |  |
| 328                                         | 15        | 462  | Desertpea Road | SOLD             | 12.5 | RMD25  |  |  |
| 340                                         | 12.5      | 312  | Desertpea Road | HOLD - \$385,000 | LOW  | RMD25  |  |  |
| 341                                         | 12.5      | 312  | Desertpea Road | HOLD - \$385,000 | LOW  | RMD25  |  |  |
| 342                                         | 15        | 375  | Desertpea Road | \$419,000        | LOW  | RMD25  |  |  |
| 343                                         | 15.1      | 372  | Desertpea Road | \$417,000        | LOW  | RMD25  |  |  |
| 344                                         | 15.1(cnr) | 374  | Myrtle Road    | SOLD             | LOW  | RMD25  |  |  |
| 362                                         | 14.8      | 365  | Myrtle Road    | SOLD             | 29   | RMD25  |  |  |
| 365                                         | 12.5      | 375  | Griffiths Road | HOLD - \$403,000 | 29   | RMD25  |  |  |
| 371                                         | 15        | 375  | Myrtle Road    | SOLD             | 12.5 | RMD25  |  |  |

### Contact Damyn Strang 0434 070 654 www.gardenpark.com.au

Disclaimer: This plan is for illustrative purposes only. The Vendor reserves the right to amend this plan at any time in its absolute discretion. Please check with the Selling Agent for up-to-date information. For more information visit www.gardenpark.com.au/builder-buyer